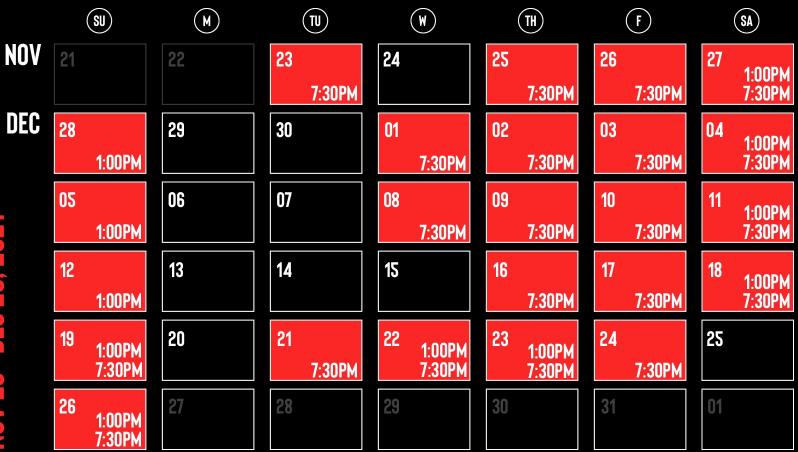

Family Holiday Show | Proscenium Stage | Recommended for Ages 6+

N WONDERLAND 10v 23 - Dec 26, 2021